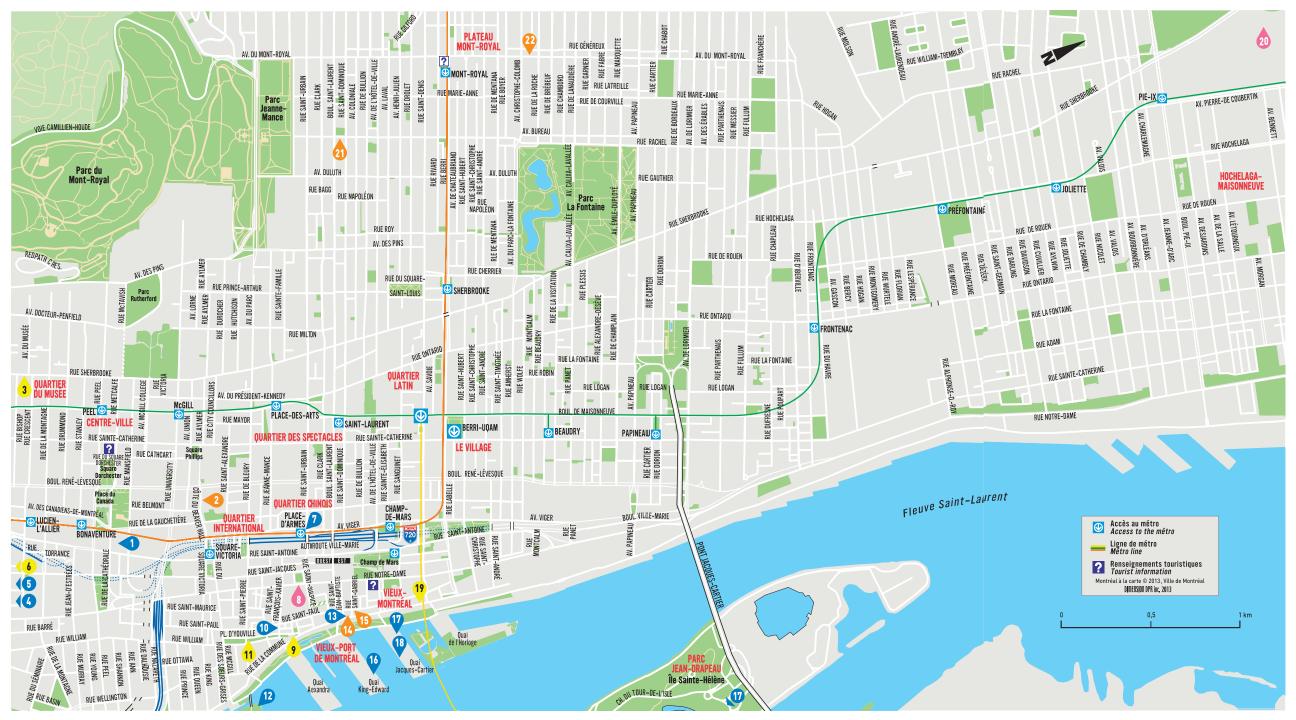

### **Carte** de Montréal Map of **Montréal**

- Atrium Le 1000
- Brisket Montréal & Salon Krausmann
- Musée des beaux-arts de Montréal The Montreal Museum of Fine Arts
- **Vortex Racing**
- Les Excursions Rapides de Lachine Rafting - Jet Boating Montreal
- 700 Ecomuseum 6
- 7 VDM Global
- Basilique Notre-Dame de Montréal Notre-Dame Basilica of Montréal
- Pointe-à-Callière 9 musée d'archéologie et d'histoire de Montréal Montréal Museum of Archeology and History 10 Guidatour
- Centre d'histoire de Montréal 11
- Bota Bota, spa-sur-l'eau
- 12 13 Ca Roule Montréal
- Montréal on Wheels Café-terrasse Chez Catherine
- Les Délices de l'Érable Canadian Maple Delights
- Croisières AML Cruises
- Écorécréo
- 16 17 18 Le Bateau-Mouche au Vieux-Port de Montréal Bateau-Mouche (cruises) at the Old Port of Montréal
- Musée du costume et du textile du Québec 19 Museum of Costume and Textile of Québec
- 20 La Tour du Parc olympique Olympic Park's Tower
- Engaufrez-vous
- St-Viateur Bagel & Café
- Musée / Museum
- Restaurant

Activité / Activity